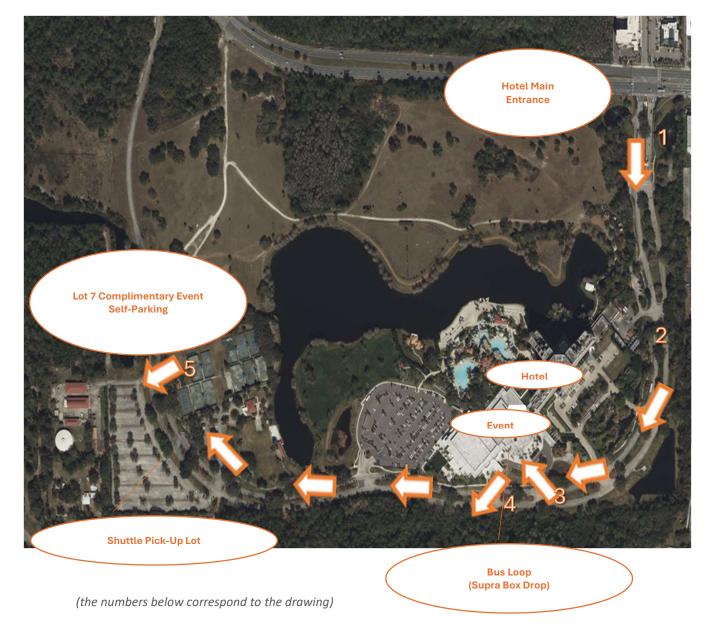

## **Enter the Hyatt Resort -**

- 1. Once you are at the Hyatt Guard Gate, you have entered the Resort!
- 2. Continue to drive straight past the Resort Main Valet Entrance.

## Supra Box Drop-off -

- 3. Follow signs for "Lockbox Drop-off". Drop off large orders before you park.
- 4. Exit the bus loop and turn right to continue down the main drive.

## Parking -

5. Turn left into Parking Lot #7 to park your vehicle. This is free parking for the event. A shuttle will pick you up and bring you to the event center.

## PLEASE NOTE: The shuttle will only be stopping in lot 7.

At the conclusion of your event, the shuttle will pick you back up from the event center and take you back to Parking Lot #7 to your vehicle.

For those with larger orders to pick up, drive your car back to the bus stop circle entrance and someone will assist with loading your lockboxes into your vehicle.